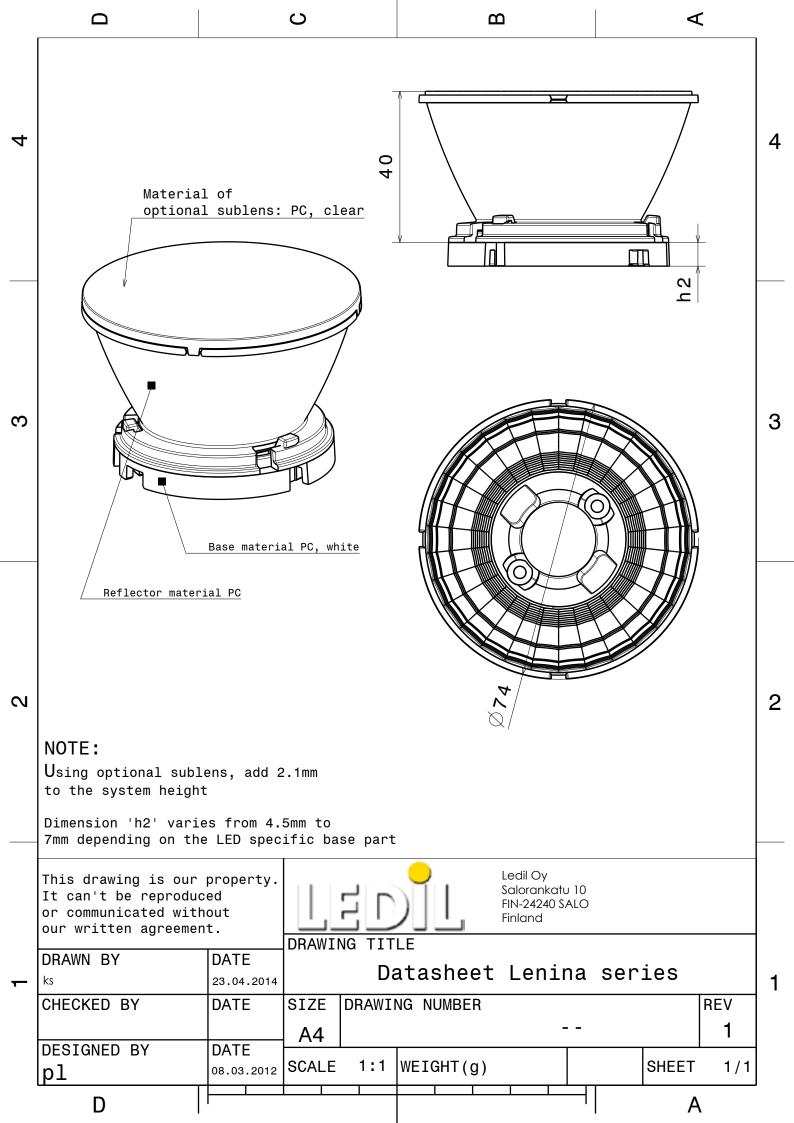

## **DETAILS**

**Product Number** CN12602\_LENINA-W

Family Lenina Type RefPack Color metal Diameter 74 mm Height 46,25 mm Style round

**Optic Material Holder Material** 

**Fastening** screw

Status production ready

**ROHS Comliant** Yes

**Date Updated** 31/10/2016