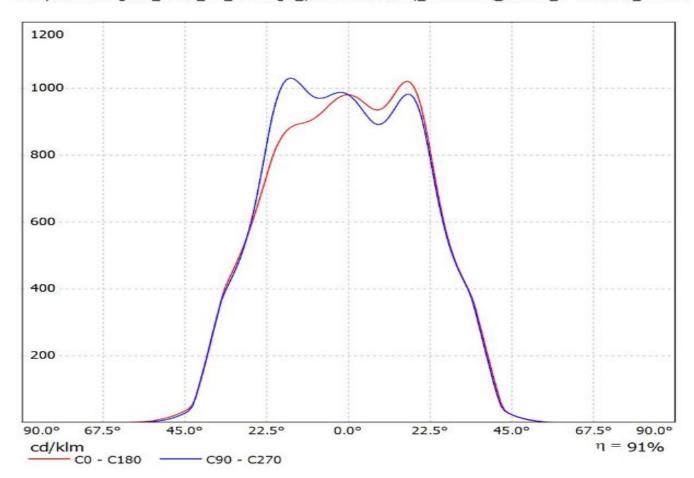

## **OPTICAL PROPERTIES**

|                   | Viewing | Light | Effi-  |       |              |
|-------------------|---------|-------|--------|-------|--------------|
| LED               | Angle   | Beam  | ciency | cd/lm | Connector    |
| BXRA ES Rectangle | 58 deg  | Wide  | 91 %   | 1.100 | LEDiL: LEDiL |

| NOTE: The typical diverged tolerance. The typical tot is half of the peak value. | gence will be change<br>al divergence is the f | d by different color, oull angle measured w | chip size and chip position<br>here the luminous intensity | 1 |
|----------------------------------------------------------------------------------|------------------------------------------------|---------------------------------------------|------------------------------------------------------------|---|
|                                                                                  |                                                |                                             |                                                            |   |
|                                                                                  |                                                |                                             |                                                            |   |
|                                                                                  |                                                |                                             |                                                            |   |
|                                                                                  |                                                |                                             |                                                            |   |
|                                                                                  |                                                |                                             |                                                            |   |
|                                                                                  |                                                |                                             |                                                            |   |
|                                                                                  |                                                |                                             |                                                            |   |