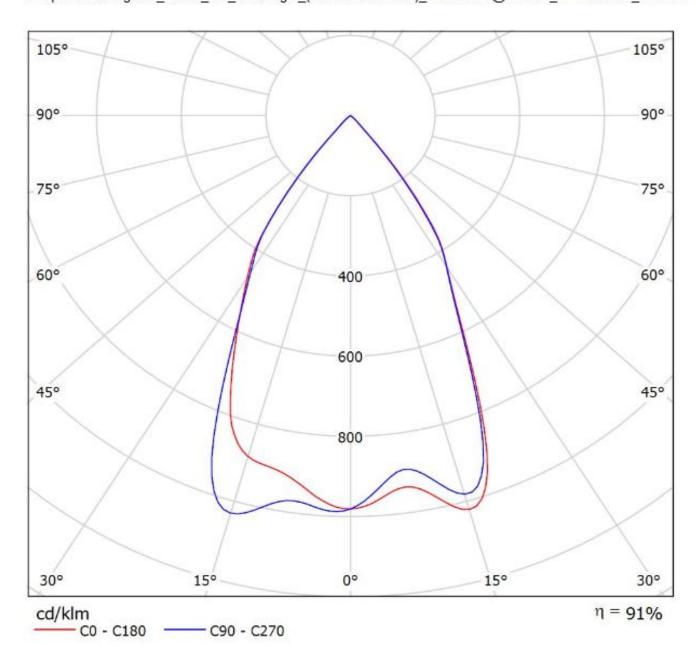

## **OPTICAL PROPERTIES**

|                   | Viewing | Light | Effi-  |       |              |
|-------------------|---------|-------|--------|-------|--------------|
| LED               | Angle   | Beam  | ciency | cd/lm | Connector    |
| BXRA ES Rectangle | 58 deg  | Wide  | 91 %   | 1.100 | LEDiL: LEDiL |

| NOTE: The typical diverged tolerance. The typical tot is half of the peak value. | gence will be change<br>al divergence is the f | d by different color, oull angle measured w | chip size and chip position<br>here the luminous intensity | 1 |
|----------------------------------------------------------------------------------|------------------------------------------------|---------------------------------------------|------------------------------------------------------------|---|
|                                                                                  |                                                |                                             |                                                            |   |
|                                                                                  |                                                |                                             |                                                            |   |
|                                                                                  |                                                |                                             |                                                            |   |
|                                                                                  |                                                |                                             |                                                            |   |
|                                                                                  |                                                |                                             |                                                            |   |
|                                                                                  |                                                |                                             |                                                            |   |
|                                                                                  |                                                |                                             |                                                            |   |