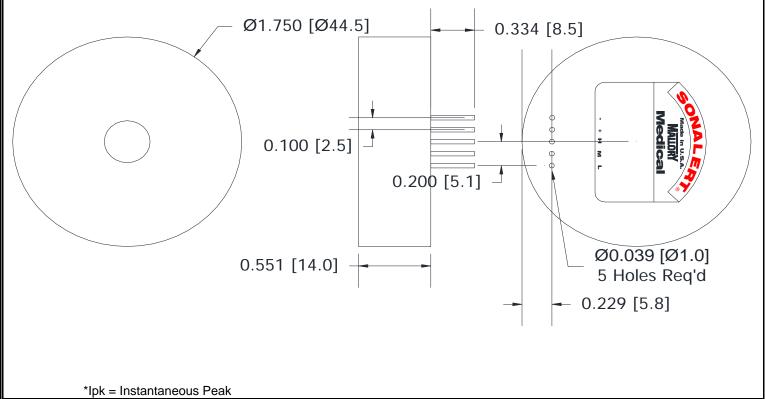

| MALLORY Mallory Sonalert Products,Inc. Sales Outline Drawing                   |                                                 |                                                                       | Part #: SBT12M1PC                                                         |                                                                          |
|--------------------------------------------------------------------------------|-------------------------------------------------|-----------------------------------------------------------------------|---------------------------------------------------------------------------|--------------------------------------------------------------------------|
|                                                                                |                                                 |                                                                       | Revision:                                                                 | D                                                                        |
| Specifications:                                                                | cUL Re                                          | cognized to IEC6                                                      | 0601-1-8 - General                                                        | Melody                                                                   |
| Sound Level Category:                                                          | Silence                                         | Loud                                                                  | Loud                                                                      | Loud                                                                     |
| Mode of Operation: Loudness @ 10cm:                                            | Silence - NO SOUND                              | Low Priority Alarm 2 beeps repeating every 30 sec 85 to 95 dB(A) Typ. | Medium Priority Alarm 3 beeps repeating every 7.5 sec 85 to 95 dB(A) Typ. | High Priority Alarm 10 beeps repeating every 2.5 sec 85 to 95 dB(A) Typ. |
| Frequency:                                                                     | 150 to 4000 Hz                                  |                                                                       |                                                                           |                                                                          |
| Connection:                                                                    | Connect "+" to "+" & "-" to "-" of Power Supply |                                                                       | Connect "+" to "+" & "-" &                                                | Connect "+" to "+" & "-"<br>& H to "-" of Power<br>Supply                |
| Voltage Rating:                                                                | 9 to 12 VDC                                     |                                                                       |                                                                           |                                                                          |
| Average Current Draw:                                                          | <15mA Typ.                                      | <15mA Typ.                                                            | <15mA Typ.                                                                | <20mA Typ.                                                               |
| lpk Current*:                                                                  | 75mA                                            |                                                                       |                                                                           |                                                                          |
| Housing Material:                                                              | ABS 777D Plastic Resin, Black                   |                                                                       |                                                                           |                                                                          |
| Storage Temperature:                                                           | -40° to +85° C                                  |                                                                       |                                                                           |                                                                          |
| Operating Temperature:                                                         | -30° to +65° C                                  |                                                                       |                                                                           |                                                                          |
| Weight Typical:                                                                | 0.6 oz (17g)                                    |                                                                       |                                                                           |                                                                          |
| Options:                                                                       | Please contact factory.                         |                                                                       |                                                                           |                                                                          |
| <b>Dimensions:</b> Inches [m                                                   | -                                               | CUL Recognized IT NUMBER: 7880593                                     |                                                                           | ROHS Compliant                                                           |
| Before Code Date: 1546 Not cUL Recognized After Code Date: 1547 cUL Recognized |                                                 |                                                                       |                                                                           |                                                                          |